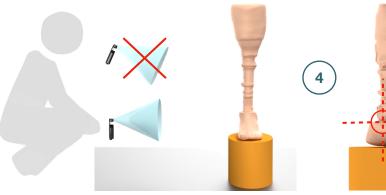

#### Check list:

4 Photos The camera must be placed perpendicular to the legs, in a low position, and both legs must be centered on the photo. Please remember that all prosthetic components must be completely visible, including the socket. Please remove shoes, socks and any object that covers the prosthesis.