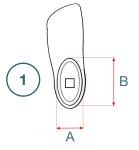

### Order Form - Flex BK (Transtibial)

#### Prosthetic socket circumference at the very end of the cover in [mm]





To take the measurement correctly, please mark the height of the cover in several places and place a ruler below the marking. The measurement should be made very carefully because moving the ruler even by a few millimeters up or down causes an incorrect reading of the circumference even by several centimeters. If we have a silicone sleeve, the cover must always be below the sleeve. The cover can never be on the silicone sleeve!!!



## The height of the cover in [mm]



In the case of a parabolic foot shell, the height measurement must take into account the lowest point. In this case, the cover should be ground to the shape of the foot yourself.





A [mm]

B [mm]

# Foot manufacturer, type and size

For example: OB Taleo 1C50 L29



#### Adapter

**30** 

**1** 34

4WR95=3

### . Matte and semi-matte colours - tattoos unavailable

23 43 25 45

| 01 | <b>□</b> 81 |
|----|-------------|
| 63 | 83          |
| 65 | 85          |

Matt varnish (charged extra)

----- Shiny colours & matt varnish

| Skin Tone1 | Skin Tone | 2 Skin Tone3 |
|------------|-----------|--------------|
| Graphite   | Grey      | White        |

### Tattoo (charged extra) --

Available only for Skin Tone3, White and Grey colour

| П | Catalog number e.g.: 08-1001 |  |
|---|------------------------------|--|
|   |                              |  |

☐ Own

#### Check list:







4 Photos The camera must be placed perpendicular to the legs, in a low position, and