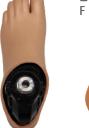

Patients do not need to remove the socks from the healthy leg.

- All our covers can be shortened from the bottom by several mm.
- In the factory state, the lower part of the cover is flat.
- In the case of the foot as shown in the picture, the lower part of the cover can be ground to the shape of the foot.