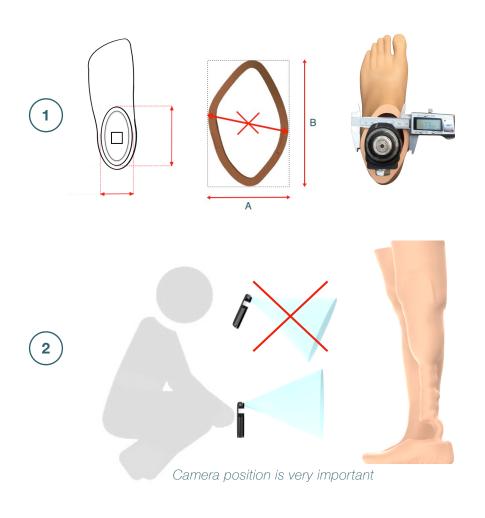

#### Prosthetic socket circumference at the very end of the cover in [mm]

To take the measurement correctly, please mark the height of the cover in several places and place a ruler below the marking. The measurement should be made very carefully because moving the ruler even by a few millimeters up or down causes an incorrect reading of the circumference even by several centimeters. If we have a silicone sleeve, the cover must always be below the sleeve. The cover can never be on the silicone sleeve!!!

## The height of the cover in [mm]

In the case of a parabolic foot shell, the height measurement must take into account the lowest point. In this case, the cover should be ground to the shape of the foot yourself.

A [mm]

B [mm]

#### Check list:

4 Photos The camera must be placed perpendicular to the legs, in a low position, and both legs must be centered on the photo. Please remember that all prosthetic components must be completely visible, including the socket. Please remove shoes, socks and any object that covers the prosthesis.