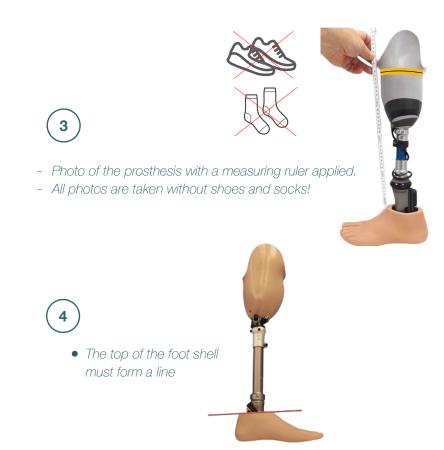

#### Check list:

4 Photos The camera must be placed perpendicular to the legs, in a low position, and both legs must be centered on the photo. Please remember that all prosthetic components must be completely visible, including the socket. Please remove shoes, socks and any object that covers the prosthesis.

Patients do not need to remove the socks from the healthy leg.

- All our covers can be shortened from the bottom by several mm.
- In the factory state, the lower part of the cover is flat.
- In the case of the foot as shown in the picture, the lower part of the cover can be ground to the shape of the foot.