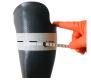

### Order Form - Flex BK (Transtibial)

#### Prosthetic socket circumference at the very end of the cover in [mm]





To take the measurement correctly, please mark the height of the cover in several places and place a ruler below the marking. The measurement should be made very carefully because moving the ruler even by a few millimeters up or down causes an incorrect reading of the circumference even by several centimeters. If we have a silicone sleeve, the cover must always be below the sleeve. The cover can never be on the silicone sleeve!!!



## The height of the cover in [mm]



In the case of a parabolic foot shell, the height measurement must take into account the lowest point. In this case, the cover should be ground to the shape of the foot yourself.





A [mm]

B [mm]

# Foot manufacturer, type and size

For example: OB Taleo 1C50 L29



#### Adapter

**30** 

**1** 34

4WR95=3

### . Matte and semi-matte colours - tattoos unavailable

23 43 25 45

| 01 | <b>□</b> 81 |
|----|-------------|
| 63 | 83          |
| 65 | 85          |

Matt varnish (charged extra)

----- Shiny colours & matt varnish

| Skin Tone1 | Skin Tone | 2 Skin Tone3 |
|------------|-----------|--------------|
| Graphite   | Grey      | White        |

### Tattoo (charged extra) --

Available only for Skin Tone3, White and Grey colour

| П | Catalog