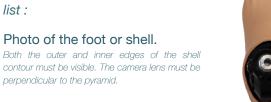

#### Check list:

4 Photos The camera must be placed perpendicular to the legs, in a low position, and both legs must be centered on the photo. Please remember that all prosthetic components must be completely visible, including the socket. Please remove shoes, socks and any object that covers the prosthesis.