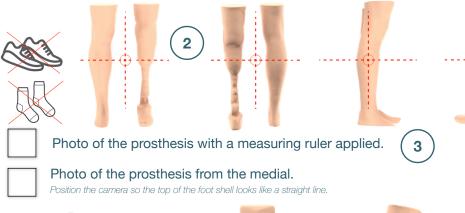

#### Check list:

4 Photos The camera must be placed perpendicular to the legs, in a low position, and both legs must be centered on the photo. Please remember that all prosthetic components must be completely visible, including the socket. Please remove shoes, socks and any object that covers the prosthesis.

Patients do not need to remove the socks from the healthy leg.

- All our covers can be shortened from the bottom by several mm.
- In the factory state, the lower part of the cover is flat.
- In the case of the foot as shown in the picture, the lower part of the cover can be ground to the shape of the foot.