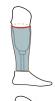

#### Prosthetic socket circumference at the very end of the cover in [mm]

To take the measurement correctly, please mark the height of the cover in several places and place a ruler below the marking. The measurement should be made very carefully because moving the ruler even by a few millimeters up or down causes an incorrect reading of the circumference even by several centimeters. If we have a silicone sleeve, the cover must always be below the sleeve. The cover can never be on the silicone sleeve!!!

## The height of the cover in [mm]

In the case of a parabolic foot shell, the height measurement must take into account the lowest point. In this case, the cover should be ground to the shape of the foot yourself.

A [mm]

B [mm]