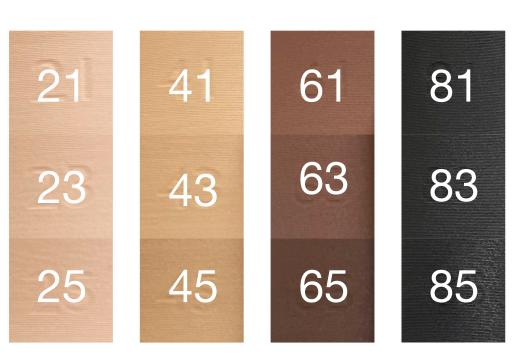

### . Matte and semi-matte colours - tattoos unavailable

23 43 25 45

| 01 | <b>□</b> 81 |
|----|-------------|
| 63 | 83          |
| 65 | 85          |

Matt varnish (charged extra)

----- Shiny colours & matt varnish

### Matte and semi-matte colours - tattoos unavailable