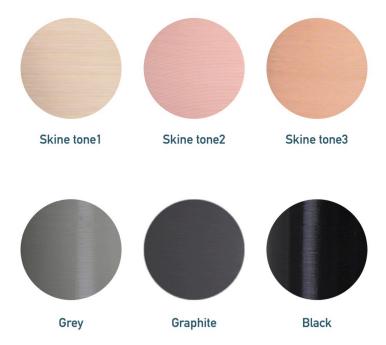

| Skin Tone1 | Skin Tone | 2 Skin Tone3 |
|------------|-----------|--------------|
| Graphite   | Grey      | White        |