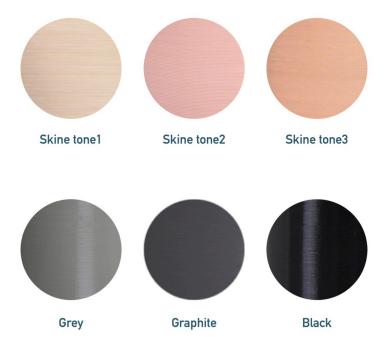

#### Prosthetic socket circumference at the very end of the cover in [mm] To take the measurement correctly, please mark the height of the cover in several places and place a ruler below the marking. The measurement should be made very carefully because moving the ruler even by a few millimetres up or down causes an incorrect reading of the circumference even by several centimetres. Height in [mm] We measure from the level of the foot shell to the top of the knee. The gap between the cover and the foot will be taken by us, depending on the type of foot. A [mm] В B [mm] Foot manufacturer, type and size For example: OB Taleo 1C50 L29 The silicone sleeve - option Cover below the silicone Cover over the П silicone sleeve sleeve or without i.e. the sleeve is between the socket and the cover Adapter . Matte and semi-matte colours - tattoos unavailable Tattoo (charged extra) Available only for Skin Tone3, 21 41 61 81 30 White and Grey colour 23 43 63 83 Catalog number 34 e.g.: 08-1001 25 45 65 85 4WR95=3 Shiny colours & matt varnish Skin Tone1 Skin Tone2 Skin Tone3 □ Own Graphite Grey ( )White Matt varnish (charged extra)

## Shiny colours - tattoos available