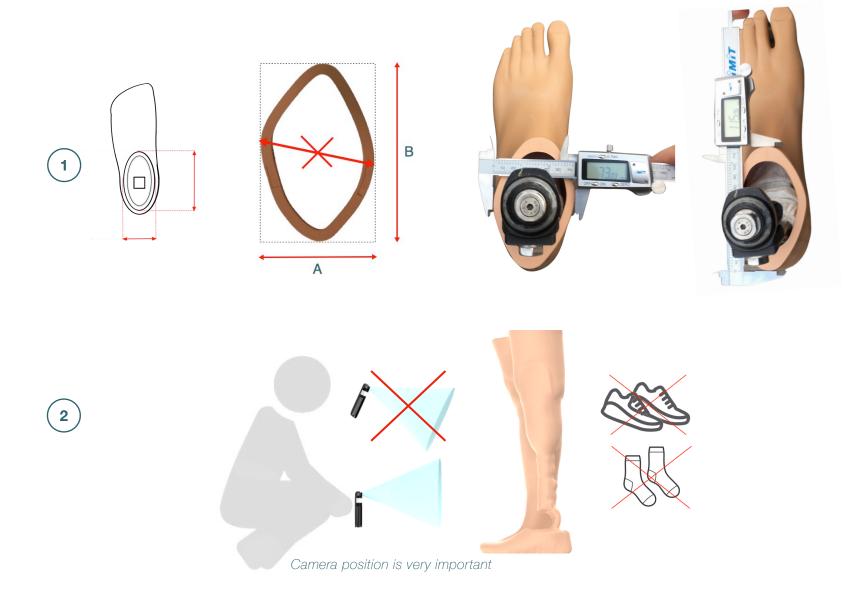

# Check list: Photo of the foot or shell. Both the outer and inner edges of the shell contour must be visible. The camera lens must be perpendicular to the pyramid. 4 Photos The camera must be placed perpendicular to the legs, in a low position, and both legs must be centered on the photo. Please remember that all prosthetic components must be completely visible, including the socket. Please remove shoes, socks and any object that covers the prosthesis. Patients do not need to remove the socks from the healthy leg. 2 Scan of the prosthesis and the patient's leg **Formats**