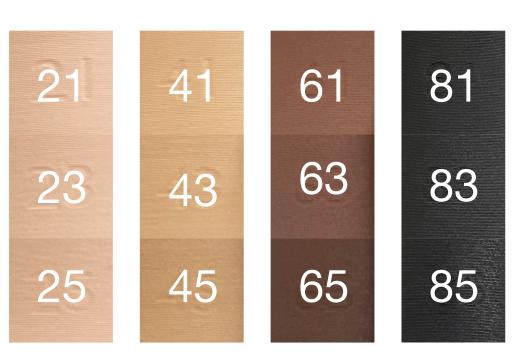

#### Prosthetic socket circumference at the very end of the cover in [mm] To take the measurement correctly, please mark the height of the cover in several places and place a ruler below the marking. The measurement should be made very carefully because moving the ruler even by a few millimetres up or down causes an incorrect reading of the circumference even by several centimetres. Height in [mm] We measure from the level of the foot shell to the top of the knee. The gap between the cover and the foot will be taken by us, depending on the type of foot. A [mm] В B [mm] Foot manufacturer, type and size For example: OB Taleo 1C50 L29 The silicone sleeve - option Cover below the silicone Cover over the П silicone sleeve sleeve or without i.e. the sleeve is between the socket and the cover Adapter . Matte and semi-matte colours - tattoos unavailable Tattoo (charged extra) Available only for Skin Tone3, 21 41 61 81 30 White and Grey colour 23 43 63 83 Catalog number 34 e.g.: 08-1001 25 45 65 85 4WR95=3 Shiny colours & matt varnish Skin Tone1 Skin Tone2 Skin Tone3 □ Own Graphite Grey ( )White Matt varnish (charged extra)

## Matte and semi-matte colours - tattoos unavailable