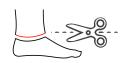

#### Prosthetic socket circumference at the very end of the cover in [mm] To take the measurement correctly, please mark the height of the cover in several places and place a ruler below the marking. The measurement should be made very carefully because moving the ruler even by a few millimetres up or down causes an incorrect reading of the circumference even by several centimetres. Height in [mm] We measure from the level of the foot shell to the top of the knee. The gap between the cover and the foot will be taken by us, depending on the type of foot. A [mm] В B [mm] Foot manufacturer, type and size For example: OB Taleo 1C50 L29 The silicone sleeve - option Cover below the silicone Cover over the П silicone sleeve sleeve or without i.e. the sleeve is between the socket and the cover Adapter . Matte and semi-matte colours - tattoos unavailable Tattoo (charged extra) Available only for Skin Tone3, 21 41 61 81 30 White and Grey colour 23 43 63 83 Catalog number 34 e.g.: 08-1001 25 45 65 85 4WR95=3 Shiny colours & matt varnish Skin Tone1 Skin Tone2 Skin Tone3 □ Own Graphite Grey ( )White Matt varnish (charged extra)