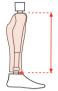

## Cover circumference in [cm]

34

37

40 43

We recommend reducing the FlexCover circumference by a few percent, and even above ten percent for a very large calf. According to our customers' opinion, the FlexCover looks good with a circumference of less than 40 cm

# The height of the cover in [cm]

The height of the cover - must take into account the gap between the cover and the foot. Usually, it is 7 mm. The softer the foot (e.g. fibreglass), the greater the gap will be.