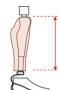

# We need to know the angle of the prosthesis to the foot

It is important that the camera lens is level with the top of the foot shell. Attach a side photo of the prosthesis (without any load) the camera lens should be placed on the same level as the foot shell.