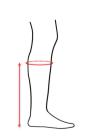

## Cover circumference in [cm]

34

37

40 43

We recommend reducing the FlexCover circumference by a few percent, and even above ten percent for a very large calf. According to our customers' opinion, the FlexCover looks good with a circumference of less than 40 cm

# Scan of the prosthesis and the patient's leg

in a standing position, without the shoes, socks and other items of clothing - \*.stl; \*.obj

If you are unable to provide a scan - please measure the circumferences.