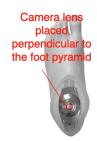

### Photo of the foot from a distance of about 1 meter

camera lens position is very important