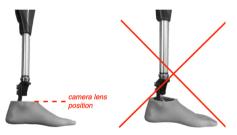

# We need to know the angle of the prosthesis to the foot

It is important that the camera lens is level with the top of the foot shell. Attach a side photo of the prosthesis (without any load) the camera lens should be placed on the same level as the foot shell.