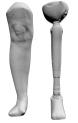

## Four photos of the prosthesis on each side

front, back, right and left. The camera lens is approximately 30 cm above the floor. There must not be any shoes, socks or other pieces of clothing included in the photo.