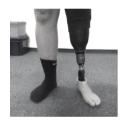

#### Four photos of the prosthesis on each side

front, back, right and left. The camera lens is approximately 30 cm above the floor.

There must not be any shoes, socks or other pieces of clothing included in the photo.