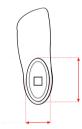

# Prosthetic socket circumference at the very end of the cover in [cm]

any value every 0.5 cm; e.g. 35.5 cm; 37 cm ...

To take the measurement correctly, please mark the height of the cover in several places and place a ruler below the marking. The measurement should be made very carefully because moving the ruler even by a few millimetres up or down causes an incorrect reading of the circumference even by several centimetres.

## The height of the cover in [cm]

The height of the cover — must take into account the gap between the cover and the foot. Usually, it is 7 mm. The softer the foot (e.g. fibreglass), the greater the gap will be.