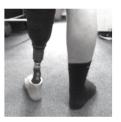

#### Four photos of the prosthesis on each side

front, back, right and left. The camera lens is approximately 30 cm above the floor.

There must not be any shoes, socks or other pieces of clothing included in the photo.