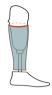

## The height of the cover in [cm]

The height of the cover — must take into account the gap between the cover and the foot. Usually, it is 7 mm. The softer the foot (e.g. fibreglass), the greater the gap will be.