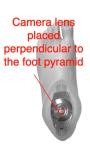

#### Photo of the foot from a distance of about 1 meter

camera lens position is very important