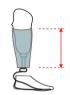

# Prosthetic socket circumference at the very end of the cover in [cm]

any value every 0.5 cm; e.g. 35.5 cm; 37 cm ...

To take the measurement correctly, please mark the height of the cover in several places and place a ruler below the marking. The measurement should be made very carefully because moving the ruler even by a few millimetres up or down causes an incorrect reading of the circumference even by several centimetres.