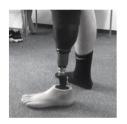

#### Four photos of the prosthesis on each side

front, back, right and left. The camera lens is approximately 30 cm above the floor.

There must not be any shoes, socks or other pieces of clothing included in the photo.