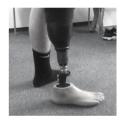

#### Four photos of the prosthesis on each side

front, back, right and left. The camera lens is approximately 30 cm above the floor.

There must not be any shoes, socks or other pieces of clothing included in the photo.