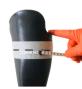

# Prosthetic socket circumference at the very end of the cover in [cm]

any value every 0.5 cm; e.g. 35.5 cm; 37 cm ...

To take the measurement correctly, please mark the height of the cover in several places and place a ruler below the marking. The measurement should be made very carefully because moving the ruler even by a few millimetres up or down causes an incorrect reading of the circumference even by several centimetres.