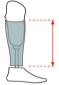

## The height of the cover in [cm]

The height of the cover — must take into account the gap between the cover and the foot. Usually, it is 7 mm. The softer the foot (e.g. fibreglass), the greater the gap will be.