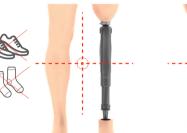

#### Check list :

4 photos, as shown in the images above. The camera must be placed perpendicular to the legs, in a low position, and both legs must be centered on the photo. Please remember that all prosthetic components must be completely visible, including the socket. Please remove shoes, socks and any object that covers the prosthesis.