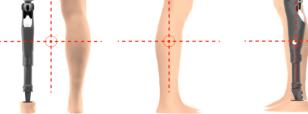

#### Check list :

4 photos, as shown in the images above. The camera must be placed perpendicular to the legs, in a low position, and both legs must be centered on the photo. Please remember that all prosthetic components must be completely visible, including the socket. Please remove shoes, socks and any object that covers the prosthesis.