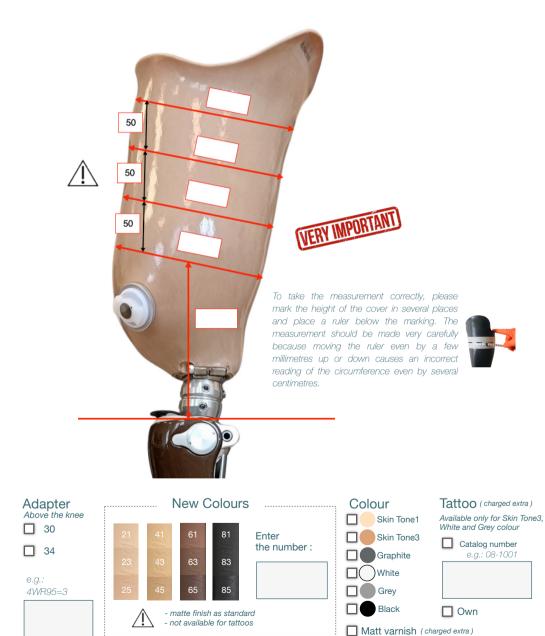

# Order Form - Flex Duo



### Circumferences of the prosthetic socket at heights of 50 mm



#### Check list :



4 photos, as shown in the images above. The camera must be placed perpendicular to the legs, in a low position, and both legs must be centered on the photo. Please remember that all prosthetic components must be completely visible, including the socket. Please remove shoes, socks and any object that covers the prosthesis.







Scan of the prosthesis and the patient's leg



Format .stl .obi



Format .stl .obi

### NOTES :

- If the provided cover does not have a hole for the valve, and it is required, it should be made.
- After attaching the cover, the lower part should be approximately 5-6 cm below the top of the prosthetic knee.
- Detailed information on the installation of the cover can be found on the website and delivered together with the product.

5-6 c Ver