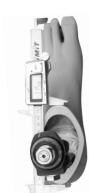

# Foot manufacturer, type and size

For example: OB Taleo 1C50 L29

#### Check list:

Photo of the foot or shell.

Both the outer and inner edges of the shell contour must be visible. The camera lens must be perpendicular to the pyramid.

4 Photos The camera must be placed perpendicular to the legs, in a low position, and both legs must be centered on the photo. Please remember that all prosthetic components must be completely visible, including the socket. Please remove shoes, socks and any object that covers the prosthesis.