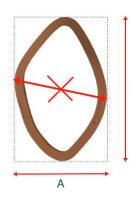

egs must be centered on the photo. Please remember that all prosthetic components must be completely visible, including the socket. Please remove shoes, socks and any object that covers the prosthesis.

Patients do not need to remove the socks from the healthy leg.











Scan of the prosthesis and the patient's leg







Two scans of the entire prosthesis, without a patient.

at the maximum flexion angle of the hip joint





Format .stl .obi





- If the provided cover does not have a hole for the valve, and it is required, it should be made.
- After attaching the cover, the lower part should be approximately 5-6 cm below the top of the prosthetic knee.
- Detailed information on the installation of the cover can be found on the website and delivered together with the product.













- All our covers can be shortened from the bottom by several mm.
- In the factory state, the lower part of the cover is flat.
- In the case of the foot as shown in the picture, the lower part of the cover can be ground to the shape of the foot.