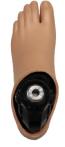

- All our covers can be shortened from the bottom by several mm.
- In the factory state, the lower part of the cover is flat.
- In the case of the foot as shown in the picture, the lower part of the cover can be ground to the shape of the foot.