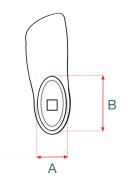

## Order Form - Phantom HD





### Cover circumference in [cm]

We recommend reducing the FlexCover circumference by a few percent, and even above ten percent for a very large calf. According to our customers' opinion, the FlexCover looks good with a circumference of less than 40 cm





A [mm]

# Foot manufacturer, type and size

For example: OB Taleo 1C50 L29

# Knee manufacturer and type

For example : OB 3R80

#### Adapter Colour Finish Tattoo (charged extra) Catalog number from Skin Tone1 Grey **3**0 ■ Matt varnish the our website. **3**4 (charged extra) e.g.; 08-1001 Skin Tone2 Above the knee Skin Tone3 ☐ Own

#### Check list:

Photo of the foot or shell.

Both the outer and inner edges of the shell contour must be visible. The camera lens must be perpendicular to the pyramid.





4 Photos The camera must be placed perpendicular to the legs, in a low position, and both legs must be centered on the photo. Please remember that all prosthetic components must be completely visible, including the socket. Please remove shoes, socks and any object that covers the prosthe