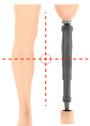

#### Check list:

Photo of the foot or shell.

Both the outer and inner edges of the shell contour must be visible. The camera lens must be perpendicular to the pyramid.

4 Photos The camera must be placed perpendicular to the legs, in a low position, and both legs must be centered on the photo. Please remember that all prosthetic components must be completely visible, including the socket. Please remove shoes, socks and any object that covers the prosthesis.