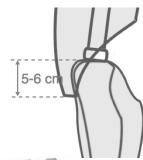

Format .stl .obi

- If the provided cover does not have a hole for the valve, and it is required, it should be made.
- After attaching the cover, the lower part should be approximately 5-6 cm below the top of the prosthetic knee.
- Detailed information on the installation of the cover can be found on the website and delivered together with the product.