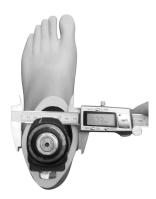

# Foot manufacturer, type and size

For example: OB Taleo 1C50 L29

#### Check list:

Photo of the foot or shell.

Both the outer and inner edges of the shell contour must be visible. The camera lens must be perpendicular to the pyramid.

4 Photos The camera must be placed perpendicular to the legs, in a low position, and both legs must be centered on the photo. Please remember that all prosthetic components must be completely visible, including the socket. Please remove shoes, socks and any object that covers the prosthesis.