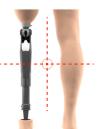

#### Check list:

Photo of the foot or shell.

Both the outer and inner edges of the shell contour must be visible. The camera lens must be perpendicular to the pyramid.

4 Photos The camera must be placed perpendicular to the legs, in a low position, and both legs must be centered on the photo. Please remember that all prosthetic components must be completely visible, including the socket. Please remove shoes, socks and any object that covers the prosthesis.