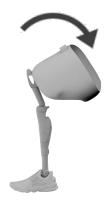

#### Check list:

Photo of the foot or shell.

Both the outer and inner edges of the shell contour must be visible. The camera lens must be perpendicular to the pyramid.

4 Photos The camera must be placed perpendicular to the legs, in a low position, and both legs must be centered on the photo. Please remember that all prosthetic components must be completely visible, including the socket. Please remove shoes, socks and any object that covers the prosthesis.