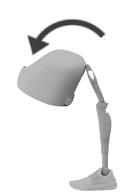

Format .stl .obi

- If the provided cover does not have a hole for the valve, and it is required, it should be made.
- After attaching the cover, the lower part should be approximately 5-6 cm below the top of the prosthetic knee.
- Detailed information on the installation of the cover can be found on the website and delivered together with the product.