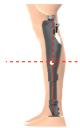

#### Check list:

Photo of the foot or shell.

Both the outer and inner edges of the shell contour must be visible. The camera lens must be perpendicular to the pyramid.

4 Photos The camera must be placed perpendicular to the legs, in a low position, and both legs must be centered on the photo. Please remember that all prosthetic components must be completely visible, including the socket. Please remove shoes, socks and any object that covers the prosthesis.