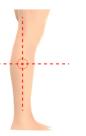

A [mm]

#### Check list:

Photo of the foot or shell.

Both the outer and inner edges of the shell contour must be visible. The camera lens must be perpendicular to the pyramid.

4 Photos The camera must be placed perpendicular to the legs, in a low position, and both legs must be centered on the photo. Please remember that all prosthetic components must be completely visible, including the socket. Please remove shoes, socks and any object that covers the prosthesis.