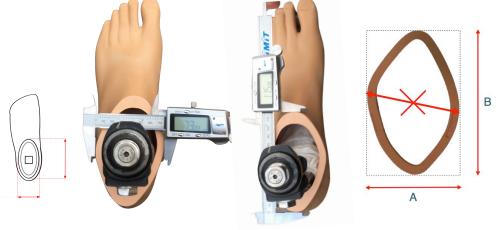

#### Order Form - Phantom





## Circumferences of the prosthetic socket at heights of 50 mm



- If the provided cover does not have a hole for the valve, and it is required, it should be made.
- After attaching the cover, the lower part should be approximately 5-6 cm below the top of the prosthetic knee.
- Detailed information on the installation of the cover can be found on the website and delivered together with the product.







- All our covers can be shortened from the bottom by several mm.
- In the factory state, the lower part of the cover is flat.
- In the case of the foot as shown in the picture, the lower part of the cover can be ground to the shape of the foot.



### COLOURS - do not send.

# Matte and semi-matte colours - tattoos unavailable



# Shiny colours - tattoos available