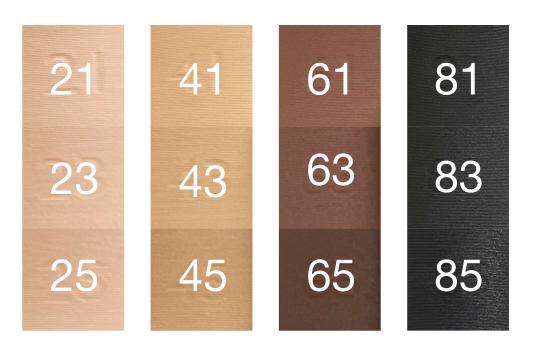

### COLOURS - do not send.

# Matte and semi-matte colours - tattoos unavailable

# Shiny colours - tattoos available