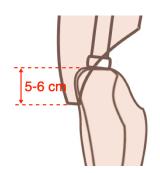

## Circumferences of the prosthetic socket at heights of 50 mm

- If the provided cover does not have a hole for the valve, and it is required, it should be made.
- After attaching the cover, the lower part should be approximately 5-6 cm below the top of the prosthetic knee.
- Detailed information on the installation of the cover can be found on the website and delivered together with the product.