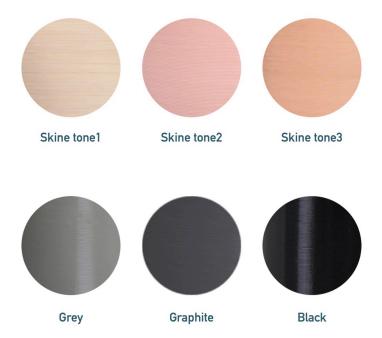

### COLOURS - do not send.

# Matte and semi-matte colours - tattoos unavailable

# Shiny colours - tattoos available