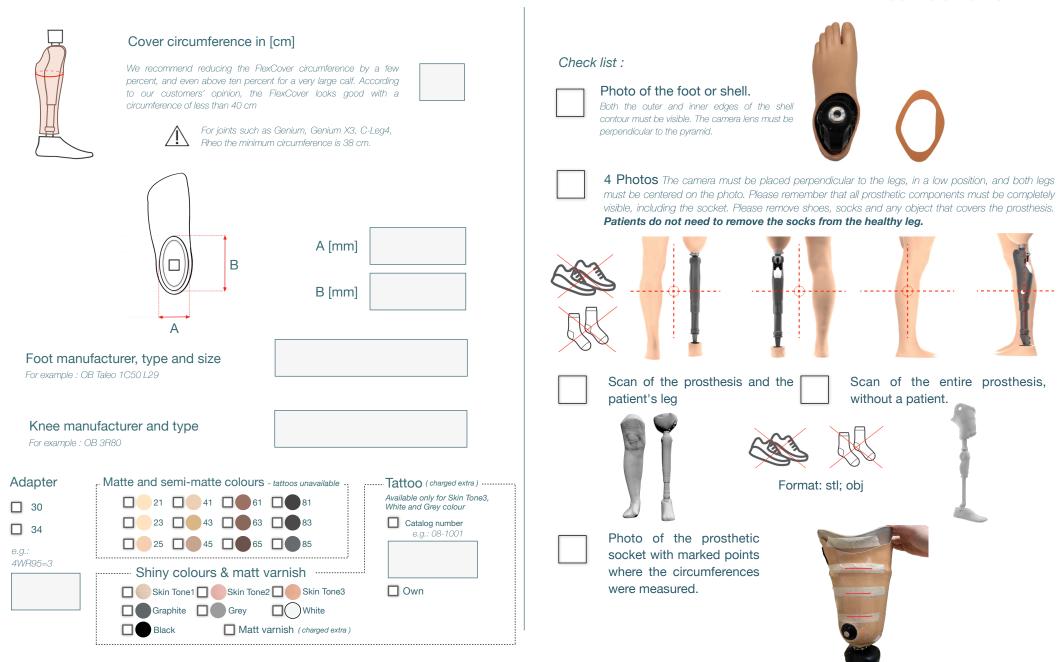

#### Order Form - Phantom





## Circumferences of the prosthetic socket at heights of 50 mm



- If the provided cover does not have a hole for the valve, and it is required, it should be made.
- After attaching the cover, the lower part should be approximately 5-6 cm below the top of the prosthetic knee.
- Detailed information on the installation of the cover can be found on the website and delivered together with the product.







- All our covers can be shortened from the bottom by several mm.
- In the factory state, the lower part of the cover is flat.
- In the case of the foot as shown in the picture, the lower part of the cover can be ground to the shape of the foot.



### COLOURS - do not send.

# Matte and semi-matte colours - tattoos unavailable



# Shiny colours - tattoos available