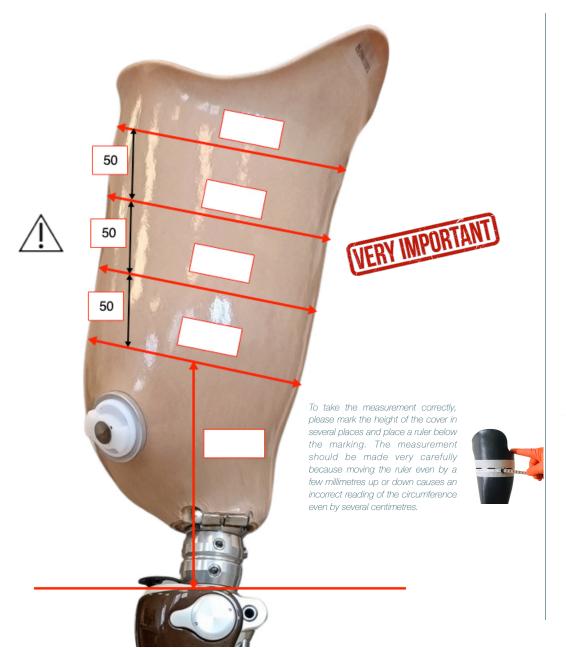

## Circumferences of the prosthetic socket at heights of 50 mm

- If the provided cover does not have a hole for the valve, and it is required, it should be made.
- After attaching the cover, the lower part should be approximately 5-6 cm below the top of the prosthetic knee.
- Detailed information on the installation of the cover can be found on the website and delivered together with the product.